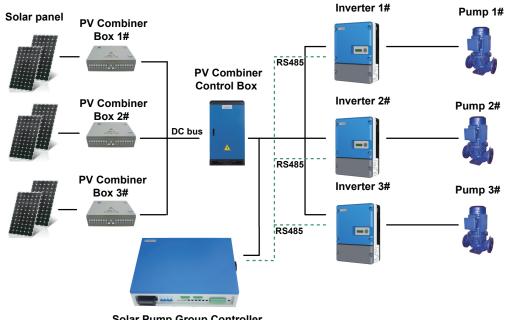

ar Pump Group Controller

Designed for Solar Pumping System

### **Applications:**

- Solar pumping projects with large flow, high head with multi-level water lifting, multi-system pipeline parallel.
- Solar large scale pointer type sprinkler irrigation system, solar dripping irrigation system.

### **Functions:**

- > Real time energy scheduling and decrease significantly PV module cost.
- Realize system stable operation for lifting head over 1000m.
- > Efficiency is 20% higher than traditional individual system.
- Touch screen, human-machine interface (HMI), can check the equipments operating status and related parameters.
- Multi-application scenarios, strong functional expansion, can be professional upgrades based on actual needs, high compatibility.



## jntech

#### System Diagram



Solar Pump Group Controller

#### **Technical Specifications**

| Model                  | JNPGCH-V1                                                                                               |
|------------------------|---------------------------------------------------------------------------------------------------------|
| Display                | 9.7' ' TFT LCD screem                                                                                   |
| Resolution             | 1024*768                                                                                                |
| DC Input Voltage Range | 500V-880V                                                                                               |
| AC Input Voltage Range | 90V-264V